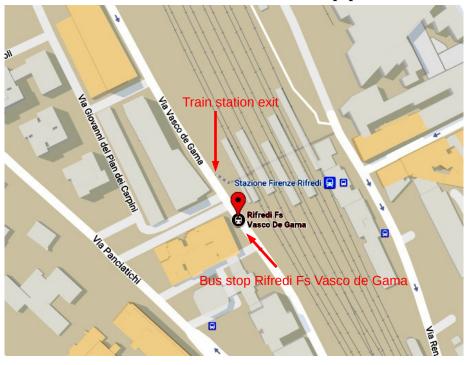

## Travel Information – Young IQIS

The event will take place in the Department of Physics and Astronomy of the University of Florence, located in Sesto Fiorentino, close to Florence. To reach the department by bus, take the bus "59-Schiff" from the stop "Rifredi Fs Vasco De Gama", located in front of one of the two exits of the train station Rifredi FS, and get off the bus at the last stop "Schiff". The bus takes 15 minutes to reach the destination. You can either buy a bus ticket in one of the many Tabacchi stores around the city  $(1.20 \in)$ , or send the SMS text message "ATAF" to the number  $4880105 (1.50 \in)$ . You will receive a text message confirming the successful purchase.

Rifredi Fs Vasco De Gama bus stop position

If you are accommodated in the city center you can easily reach the train station Firenze Rifredi FS by bus, or by train starting from the train station Firenze Santa Maria Novella (SMN) (almost every train which has as final destination Pisa, Livorno, Empoli or Prato stops at Rifredi). The bus tickets are valid also in the train within the Firenze metropolitan area.