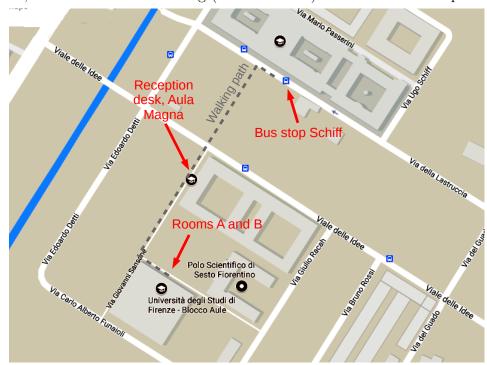

## Conference venue

The reception desk is located in the Aula Magna of the Department of Physics and Astronomy of the University of Florence in Sesto Fiorentino, a short walk from Schiff bus stop (Bus 59). The conference talks will take place in the Room A and Room B, in the classroom building ("Blocco aule"). Please see site map below.